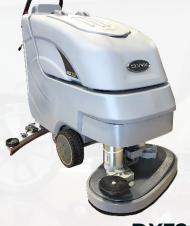

## ONYX FLOORS SCRUBBERS EQUIPMENTS Cleaning and maintenance floors

**DX20** 

**DX32** 

**DX26** 