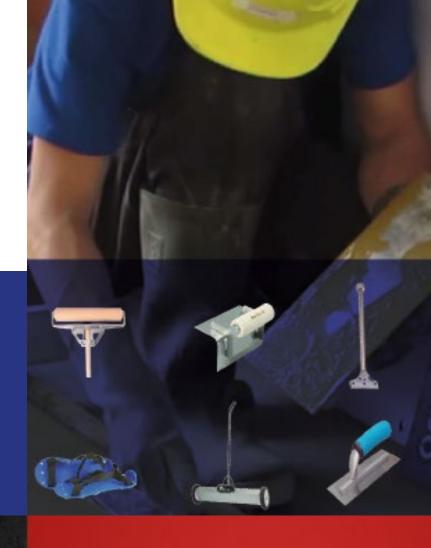

# Bon®

Concrete coatings specialized tools.

#### TOOLS

I. Rollers II. Squeegees III. Coves IV. Scrapers V. Trowels