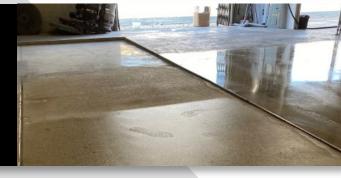

## POLISHED CONCRETE EQUIPMENT

Our polished concrete systems are a process designed to provide *reflective and resistant to dust, stains and abrasion concrete surfaces.* 

## **POLISHED CONCRETE SYSTEMS**

## **GC ULTRAPOLISHED**

GRINDING, POLISH AND BURNISHING OF CONCRETE FLOORS

LEVEL 1 Light exposure of fine aggregates

LEVEL 2 Total exposure of

fine aggregates

Light exposure of thick aggregates

LEVEL 3

Strong expure of thick aggregates