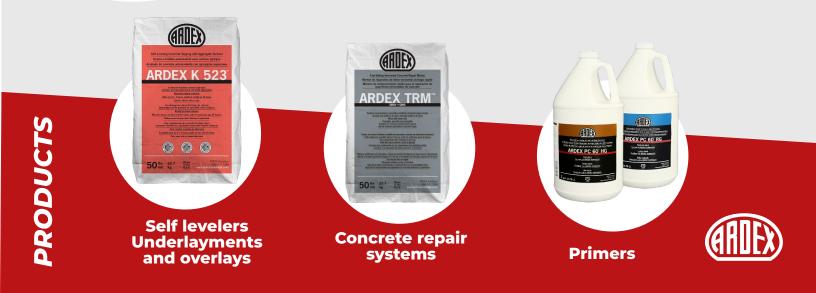

#### SELF LEVELING AND CONCRETE REPEAIR SYSTEMS

"Innovative in the industry of concrete repair solutions and **coatings**"