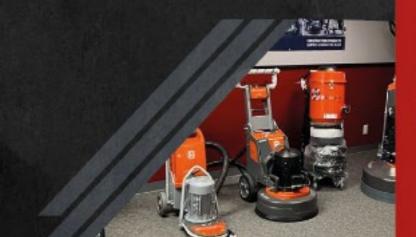

## POLISHED CONCRETE EQUIPMENT

Our polished concrete systems are a process designed to provide *reflective and resistant to dust, stains and abrasion concrete surfaces.* 

## **POLISHED CONCRETE SYSTEMS**